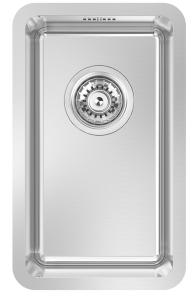

## Product Specification Sheet BFS265R15

## Designer R15 B&F Designer R15 160 Single Bowl

| Models                    | Corner Radius                                 |  |
|---------------------------|-----------------------------------------------|--|
| BFS265R15                 | 15mm                                          |  |
| Overall Dimensions W x D  | Waste                                         |  |
| 200 x 440mm               | 90mm                                          |  |
| Bowl Dimensions W x D x H | Installation                                  |  |
| 160 x 400 x 130mm         | Under / Weld / Top mount (clips not included) |  |
| Material & Finish         | Minimum Cabinet Size                          |  |