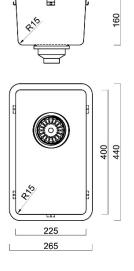

## Designer R15 B&F Designer R15 160 Single Bowl

| Models                    | Corner Radius                                 |  |
|---------------------------|-----------------------------------------------|--|
| BFS265R15                 | 15mm                                          |  |
| Overall Dimensions W x D  | Waste                                         |  |
| 200 x 440mm               | 90mm                                          |  |
| Bowl Dimensions W x D x H | Installation                                  |  |
| 160 x 400 x 130mm         | Under / Weld / Top mount (clips not included) |  |
| Material & Finish         | Minimum Cabinet Size                          |  |